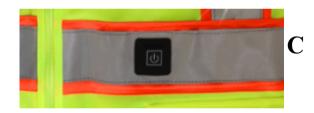

## **Operation of the LED Vest:**

- 1. Plug the battery into the power cord located on the inside of the vest behind the power button (Exhibit B). The battery should be fully charged before use.
- 2. Use the power/function button on the front of the vest (Exhibit C) to turn the functions on: Fast Flash, Slow Flash, On, and Off.
- When the LEDs start to dim, turn the vest off, remove the battery, and follow the charging instructions below.