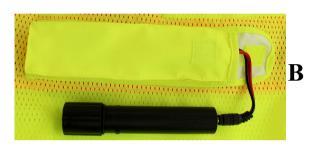

## **Operation of the LED Vest:**

- 1. Plug the battery into the power cord located on the inside of the vest behind the power button (Exhibit B). The battery should be fully charged before use.
- 2. Use the power/function button on the front of the vest (Exhibit C) to turn the functions on: Fast Flash, Slow Flash, On, and Off.
- When the LEDs start to dim, turn the vest off, remove the battery, and follow the charging instructions below.