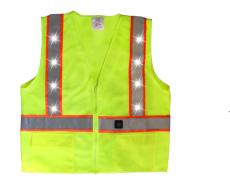

# Class 2 LED Non-Tearaway Safety Vest

Thank you for purchasing our LED Vest.

#### **Included:**

- LED Class 2 Safety Vest (Exhibit A)
- 2200 mAh Lithium Ion Rechargeable Battery
- Micro USB Wall Charger