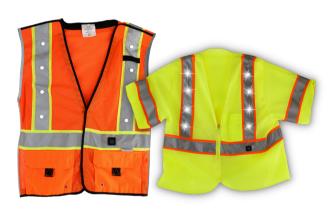

# Class 2 LED Non-Tearaway Safety Vest

Thank you for purchasing our LED Vest.

#### **Included:**

- LED Class 2 Safety Vest (Exhibit A)
- 2200 mAh Lithium Ion Rechargeable Battery
- Micro USB Wall Charger

## **Operation of the LED Vest:**

- 1. Plug the battery into the power cord located on the inside of the vest behind the power button (Exhibit B). The battery should be fully charged before use.
- 2. Use the power/function button on the front of the vest (Exhibit C) to turn the functions on: Fast Flash, Slow Flash, On, and Off.
- When the LEDs start to dim, turn the vest off, remove the battery, and follow the charging instructions below.

# Additional Products & Accessories

Sign Covers

12"/18"/24" Paddles

Charger/Battery

LED Vests Class 2 & 3

LED Headlamp

LED Cone Ring Light

Solar LED Signs