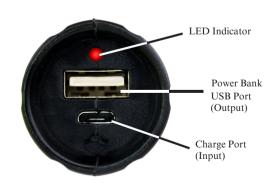

# **Charging Instructions:**

- 1. Plug the charger into a 120/240 VAC wall outlet
- 2. Insert the Micro-USB or USB-c end in the battery's charge port.
- 3. When the LED indicator flashes red, this means that the battery is being charged. A solid red glow indicates that the battery is fully charged.
- \*\* A discharged battery will take approximately 3-4 hours to completely charge. Please only use the included battery or a manufacture's replacement with your Stop-Lite Products
- \*\* Stop-Lite batteries should be fully charged at least once every 6 months.
- \*\*Note that your vest battery can also function as a power bank by simply connecting a USB Cord to the batteries port to charge other devices.