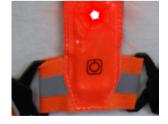

## **Operation of the LED Vest:**

- 1. Remove the batteries from the yellow sleeves and simply remove the paper tab to start the batteries. (Exhibit B)
- 2. Use the power/function button on the front of the vest (Exhibit C) to turn the functions on: Fast Flash, Slow Flash, On, and Off.
- 3. When the LEDs start to dim, turn the vest off, remove the battery, and simply replace them.
- 4. Press the On/Off button on the front of the vest to illuminate the LEDs on the front and On/Off button on the back to illuminate the back LEDs (Exhibit D)

\*note that one battery is located in the front of the vest and a separate battery in the back of the vest.