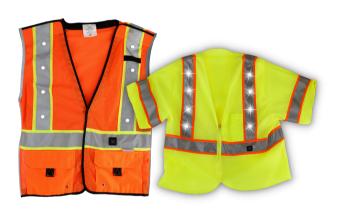

# **LED Jogging Vest**

Thank you for purchasing our LED Vest.

## **Included:**

- LED Jogging Vest (Exhibit A)
- 2 CR2032 Batteries (Exhibit C)

## **Operation of the LED Vest:**

- 1. Remove the batteries from the yellow sleeves and simply remove the paper tab to start the batteries. (Exhibit B)
- 2. Use the power/function button on the front of the vest (Exhibit C) to turn the functions on: Fast Flash, Slow Flash, On, and Off.
- 3. When the LEDs start to dim, turn the vest off, remove the battery, and simply replace them.
- 4. Press the On/Off button on the front of the vest to illuminate the LEDs on the front and On/Off button on the back to illuminate the back LEDs (Exhibit D)

\*note that one battery is located in the front of the vest and a separate battery in the back of the vest.

#### **Care and Maintenance:**

- Don't expose the vest to arc flashes or fire hazards.
- Don't submerge in water or expose the battery, switch, or wiring to direct or excessive moisture.
- Store in a dry place away from direct sunlight.
- Inspect for damage to magnetic connections and electrical components before each use.
- Remove batteries before cleaning
- Machine wash separately on a gentle cycle. Hang to dry and do not wash more than 20 times.
- DO NOT iron, bleach, dry clean, or put in the dryer.