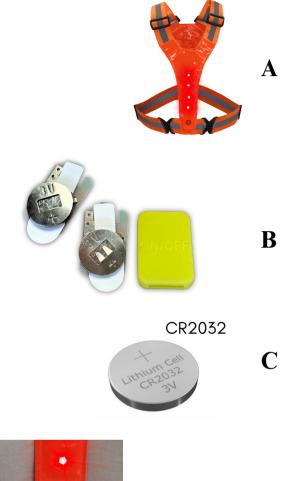

## **Included:**

- LED Jogging Vest (Exhibit A)
- 2 CR2032 Batteries (Exhibit C)

## **Operation of the LED Vest:**

- 1. Remove the batteries from the yellow sleeves and simply remove the paper tab to start the batteries. (Exhibit B)
- 2. Use the power/function button on the front of the vest (Exhibit C) to turn the functions on: Fast Flash, Slow Flash, On, and Off.
- 3. When the LEDs start to dim, turn the vest off, remove the battery, and simply replace them.
- 4. Press the On/Off button on the front of the vest to illuminate the LEDs on the front and On/Off button on the back to illuminate the back LEDs (Exhibit D)

\*note that one battery is located in the front of the vest and a separate battery in the back of the vest.