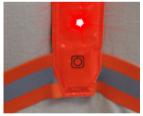

## **Operation of the LED Vest:**

- 1. Remove the batteries from the yellow sleeves and simply remove the paper tab to start the batteries. (Exhibit B)
- 2. Use the power/function button on the front of the vest (Exhibit C) to turn the functions on: Fast Flash, Slow Flash, On, and Off.
- 3. When the LEDs start to dim, turn the vest off, remove the battery, and simply replace them.
- 4. Press the On/Off button on the front of the vest to illuminate the LEDs on the front and On/Off button on the back to illuminate the back LEDs (Exhibit D)

\*note that one battery is located in the front of the vest and a separate battery in the back of the vest.