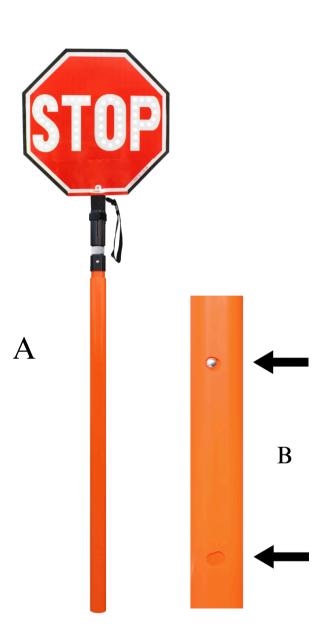

#### Included:

• An adjustable pole (4' to 8') designed for strength and ease of use (Exhibit A).

#### **Instructions:**

- 1. Press the metal button on the body of the pole while pulling the top of the pole upward. This will either extend it longer or condense it shorter.
- 2. Lock the metal ball into one of the available holes on the pole to secure the desired length (Exhibit B).
- 3. Insert the foam handle of your hand-held sign into the black mounting bracket on top of the pole. Use the velcro to secure it in place (**Exhibit C**).