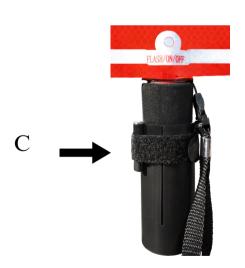

#### **Instructions:**

- 1. Press the metal button on the body of the pole while pulling the top of the pole upward. This will either extend it longer or condense it shorter.
- 2. Lock the metal ball into one of the available holes on the pole to secure the desired length (Exhibit B).
- 3. Insert the foam handle of your hand-held sign into the black mounting bracket on top of the pole. Use the velcro to secure it in place (**Exhibit C**).